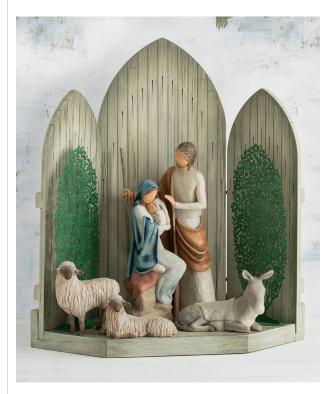

#### **NATIVITY SETS**

Nativity Behold the awe and wonder of the Christmas Story January 2000 26005

The Three Wisemen They followed a star and found the Light of the World June 2000 26027

Little Shepherdess Behold, a little love on earth January 2012

Zampognaro A shepherd's gift... a joyous melody... proclaiming the news! November 2012 27183

Ox and Goat Offering warmth and protection June 2007

Peace on Earth An embrace of Peace June 2003

Shepherd and Stable Animals Surrounding new life with love and warmth June 2003